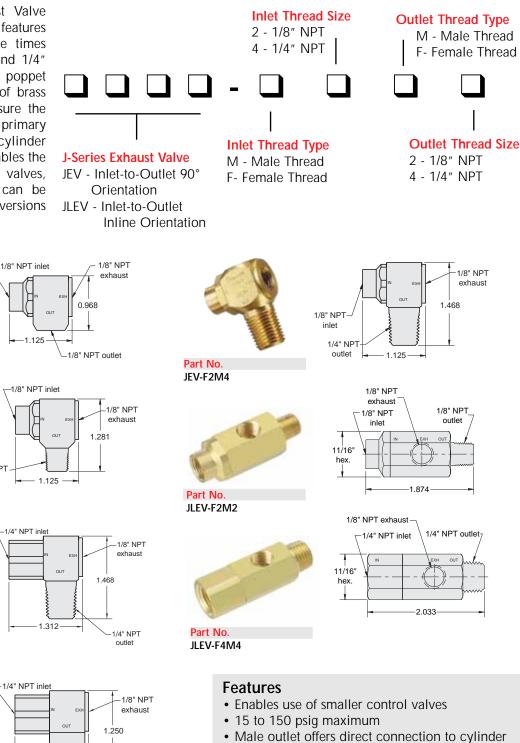

## J-Series Exhaust Valves

Clippard's J-Series Exhaust Valve offers a variety of design features and provides fast response times and high flow with 1/8" and 1/4" NPT ports. This compact poppet type valve is constructed of brass and is 100% tested to assure the highest quality. The JEV's primary function is to increase cylinder speed. However, it also enables the use of smaller directional valves, longer control lines and can be used as a shuttle valve. 32 versions available.

1 312 1/4" NPT outlet

• 36 SCFM @ 50 psig and 58 SCFM @ 100 psig • Low shift ratio

- 7 standard configurations · Custom configurations also available
- Brass construction with molded Buna-N seal

Part No. JEV-F2F2